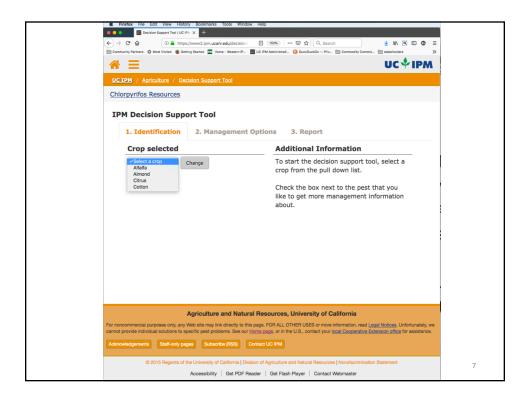

## Online Updates and Infrastructure

- · New website look and feel
- Mobile friendly
- Databasing content
  - More efficient updating
  - Easier decision-support tool development
  - Information partnerships